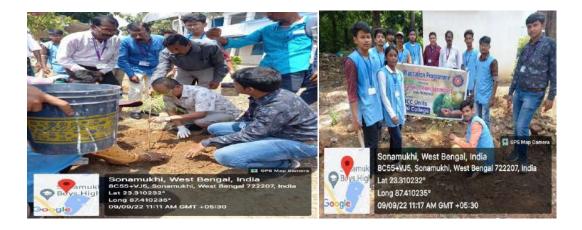

#### 1. College Foundation Day Celebration & Tree Plantation Programme.

Date: 17/08/2022

Organized by - NSS Unit Sonamukhi College

**Number of volunteers-20** 

Aim:

To plant a good number of saplings for environmental safety.

#### 4. Tree plantation program [NAAC peer team members].

Date: 09/09/2022

Organized by - NSS Unit Sonamukhi College

**Number of volunteers-25** 

Aim.

• To generate awareness in people about environment.