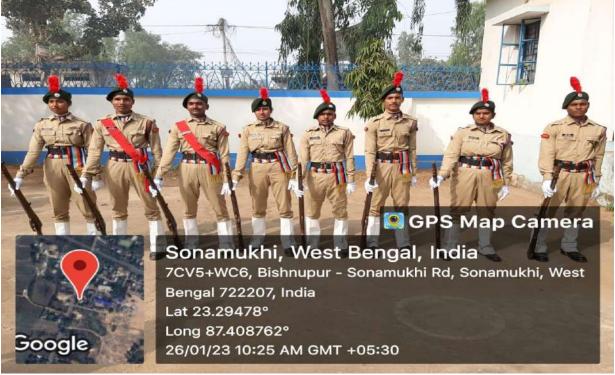

#### Some Activities in NSS Special camp:-

- Inaugural programme.
- Tree plantation and Health camp at adopted village Muslo.
- Training on climb the Mountant.
- Tree plantation and health camp at adopted village Shiberbandh.
- Tree plantation and health camp at adopted village Churamonipur.
- Blood Donation Camp.
- Training on fire extinguisher.
- Yoga training program.
- Carate training program.
- Closing and cultural programme.

#### 13. Republic Day celebration

Date: 26/01/2023

Organized by - NSS UnitSonamukhi College

**Number of volunteers-30** 

#### Aim:

• To celebrate the Republic day of India, along with NSS volunteers of the college.