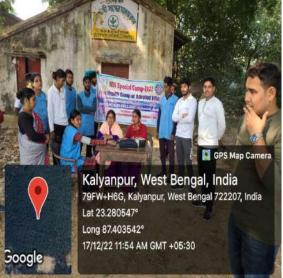

## Tree plantation and Health camp at adopted village Muslo Date: 15/12/2022

Training on climbing the Mountant Date: 16/12/2022