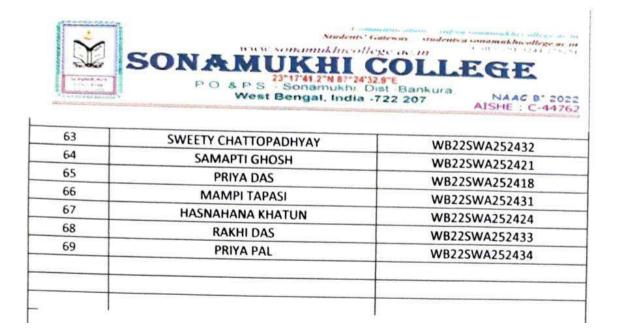

3.3.4 Number of students participating in extension activities at 3.3.3. above during the year

| Sl<br>No. | Name of the activity                                              | Organising unit/ agency/<br>collaborating agency                                                              | Name of the scheme | Year of the activity    | Number of<br>students<br>participated in<br>such activities |
|-----------|-------------------------------------------------------------------|---------------------------------------------------------------------------------------------------------------|--------------------|-------------------------|-------------------------------------------------------------|
|           | NSS UNIT                                                          |                                                                                                               |                    |                         |                                                             |
| 1         | College Foundation Day Celebration &<br>Tree Plantation Programme | NSS Unit and Sonamukhi College                                                                                | Annual Activity    | 17/08/2022              | 20                                                          |
| 2         | Botanical Garden Cleaning                                         | NSS Unit and Sonamukhi College                                                                                | Annual Activity    | 06.09.2022              | 15                                                          |
| 3         | Adopted Village Cleanliness<br>Program(Muslo)                     | NSS Unit and Sonamukhi College                                                                                | Annual Activity    | 06.09.2022              | 22                                                          |
| 4         | Tree plantation program [NAAC peer team members]                  | NSS Unit and Sonamukhi College                                                                                |                    | 09.09.22                | 25                                                          |
| 5         | NSS Day Celebration                                               | NSS Unit and Sonamukhi College                                                                                | Annual Activity    | 24/09/2022              | 25                                                          |
| 6         | Clean India Program                                               | NSS Unit and Sonamukhi College                                                                                | Annual Activity    | 18.10.2022              | 15                                                          |
| 7         | Fit India Program                                                 | NSS Unit and Sonamukhi College                                                                                | Annual Activity    | 19.10.2022              | 17                                                          |
| 8         | Student Credit Card awareness Camp                                | NSS Unit and Sonamukhi College                                                                                |                    | 01.11.2022              | 18                                                          |
| 9         | Adventure Camp, Manali                                            | Ministry of Youth Affairs & Sports,<br>Regional Directorate of NSS Manali,<br>Himachal Prades, Govt. Of India |                    | 27.10.2022 - 05.11.2022 | 1                                                           |
| 10        | Residential Training under the Scheme<br>"Up-Scaling Apada Mitra" | Department of Disaster Management &<br>Civil Defence, Bankura, Govt. Of West<br>Bengal                        |                    | 07.11,2022 - 19.11,2022 | 4                                                           |
|           | NSS Special Camp                                                  | NSS Unit and Sonamukhi College                                                                                |                    | 14/12/2022-20/12/2022   | 100                                                         |
|           | i)Inaugural programme                                             | NSS Unit and Sonamukhi College                                                                                |                    | 14/12/2022              | 100                                                         |
| 11        | ii)Tree plantation and Health camp at<br>adopted village Muslo    | NSS Unit and Sonamukhi College                                                                                | NSS Special Cmap   | 15/12/2022              | 100                                                         |
|           | iii) Training on climb the Mountant                               | NSS Unit and Sonamukhi College                                                                                | Annual Control     | 16.12.2022              | 100                                                         |