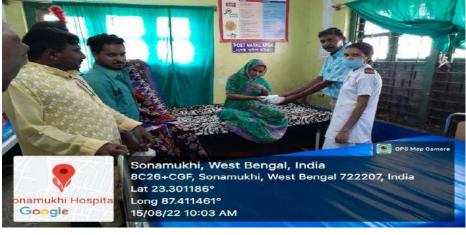

Associate NICE Officer Sensmuthi College Sonamulti, Bankura

Principal Sonamukhi College Sonamukhi, Bankura

- Title of the programme : 76<sup>th</sup> Independence Day Celebration and Covid-19 Awareness Rally and Fruit Distribution at Sonamukhi Hospital.
- Organized by: NCC Unit and Sonamukhi College
- Date of the programme: 15<sup>th</sup> August, 2022
- Funding Agency :Sonamukhi College
- Number of student participants : 45 Cadets
- Number of Teacher participated :08
- Place of extension / outreach activity : College campus and Sonamukhi Hospital

#### **❖** Aims and Objectives:

- > To show our solidarity towards the Nation.
- > To pay our tribute to our freedom fighters who laid down their lives for the country and its freedom.
- > To keep the love for India alive.
- ➤ To aware people about Dengue and Covid -19.
  - ❖ ProgrammeOutcome: Independence Day teaches students about the value of Independence as a nation, as a community. It is the day when we feel the love and patriotism for the country. Cadets will realize the importance of service to the nation, as they will learn about the sacrifices and struggles of the freedom fighters. It increases their self-awareness and sensitivity to others, teaching them to help others around them. It builds other essential traits, including patience, self-help, cooperation, self-discipline and self-confidence.