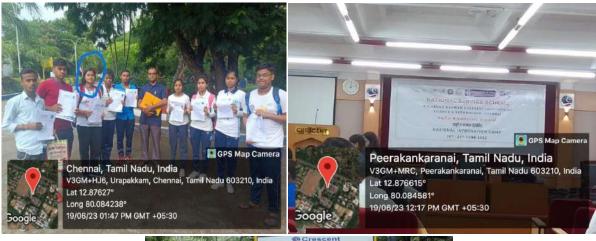

#### 19. National Integration Camp

Date: 19/06/2023 - 25/06/2023

Organized by — Ministry of Youth Affairs & Sports, Regional Directorate of NSS Chennai, Tamilnadu, Govt. Of India & B.S.Abdul Rahman University, Vandalur, Chennai, (Tamilnadu)

#### **Number of volunteers-1**

Extension and outreach programs conducted by the institution through NCC

• Title of the programme : COLLEGE CAMPUS CLEANING

**PROGRAMME** 

• Organized by :NCC UNIT

• Date of the programme : 13<sup>th</sup> AUGUST, 2022