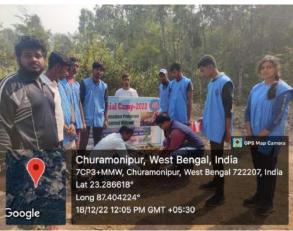

## Tree plantation and Health camp at adopted village Muslo Date: 15/12/2022

Training on climbing the Mountant Date: 16/12/2022