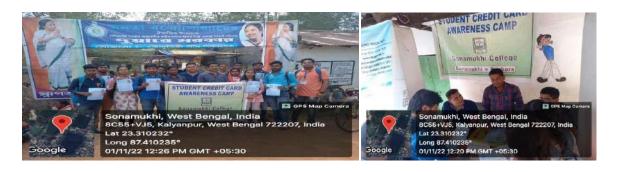

#### 8. Student Credit Card awareness Camp.

Date: 01/11/2022

Organized by - NSS Unit Sonamukhi College

**Number of volunteers- 18** 

3.3.4 Number of students participating in extension activities at 3.3.3. above during the year

| Sl<br>No. | Name of the activity                                              | Organising unit/ agency/<br>collaborating agency                                                              | Name of the scheme | Year of the activity    | Number of<br>students<br>participated in<br>such activities |
|-----------|-------------------------------------------------------------------|---------------------------------------------------------------------------------------------------------------|--------------------|-------------------------|-------------------------------------------------------------|
|           | NSS UNIT                                                          |                                                                                                               |                    |                         |                                                             |
| 1         | College Foundation Day Celebration &<br>Tree Plantation Programme | NSS Unit and Sonamukhi College                                                                                | Annual Activity    | 17/08/2022              | 20                                                          |
| 2         | Botanical Garden Cleaning                                         | NSS Unit and Sonamukhi College                                                                                | Annual Activity    | 06.09.2022              | 15                                                          |
| 3         | Adopted Village Cleanliness<br>Program(Muslo)                     | NSS Unit and Sonamukhi College                                                                                | Annual Activity    | 06.09.2022              | 22                                                          |
| 4         | Tree plantation program [NAAC peer team members]                  | NSS Unit and Sonamukhi College                                                                                |                    | 09.09.22                | 25                                                          |
| 5         | NSS Day Celebration                                               | NSS Unit and Sonamukhi College                                                                                | Annual Activity    | 24/09/2022              | 25                                                          |
| 6         | Clean India Program                                               | NSS Unit and Sonamukhi College                                                                                | Annual Activity    | 18.10.2022              | 15                                                          |
| 7         | Fit India Program                                                 | NSS Unit and Sonamukhi College                                                                                | Annual Activity    | 19.10.2022              | 17                                                          |
| 8         | Student Credit Card awareness Camp                                | NSS Unit and Sonamukhi College                                                                                |                    | 01.11.2022              | 18                                                          |
| 9         | Adventure Camp, Manali                                            | Ministry of Youth Affairs & Sports,<br>Regional Directorate of NSS Manali,<br>Himachal Prades, Govt. Of India |                    | 27.10.2022 - 05.11.2022 | 1                                                           |
| 10        | Residential Training under the Scheme<br>"Up-Scaling Apada Mitra" | Department of Disaster Management &<br>Civil Defence, Bankura, Govt. Of West<br>Bengal                        |                    | 07.11,2022 - 19.11,2022 | 4                                                           |
|           | NSS Special Camp                                                  | NSS Unit and Sonamukhi College                                                                                |                    | 14/12/2022-20/12/2022   | 100                                                         |
|           | i)Inaugural programme                                             | NSS Unit and Sonamukhi College                                                                                |                    | 14/12/2022              | 100                                                         |
| 11        | ii)Tree plantation and Health camp at<br>adopted village Muslo    | NSS Unit and Sonamukhi College                                                                                | NSS Special Cmap   | 15/12/2022              | 100                                                         |
|           | iii) Training on climb the Mountant                               | NSS Unit and Sonamukhi College                                                                                | Annual Control     | 16.12.2022              | 100                                                         |