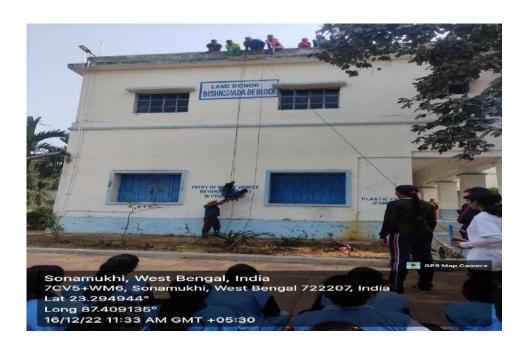

## Tree plantation and Health camp at adopted village Muslo Date: 15/12/2022

Training on climbing the Mountant Date: 16/12/2022