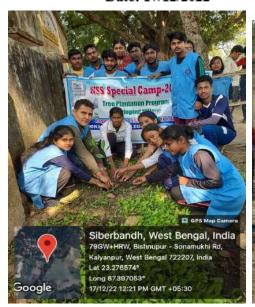

#### Tree plantation and health camp at adopted village Shiber Bandh Date: 17/12/2022