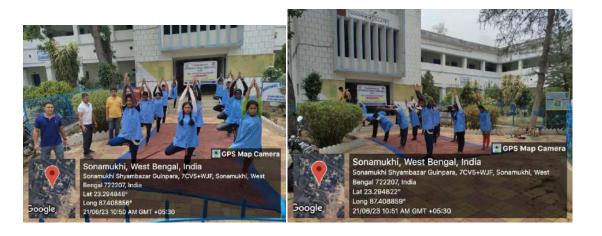

#### 18. International Yoga Day

Date: 21/06/2023

Organized by -NSS Unit Sonamukhi College

**Number of volunteers-20** 

#### Aim:

- To involve volunteers into the practice of yoga and make them understand its importance.
- Generation of awareness among people regarding importance of yoga.