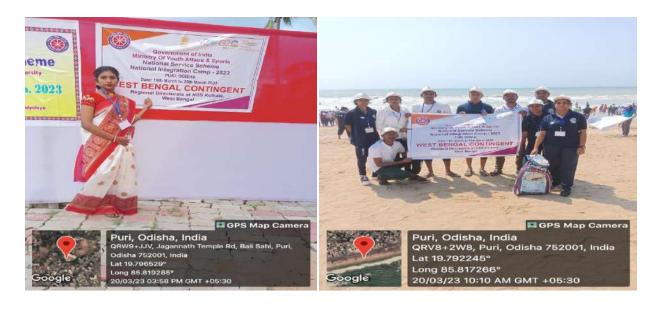

#### 17. National Integration Camp

Date: 19/03/2023-25/03/2023

Organized by – Ministry of Youth Affairs & Sports, Regional Directorate of NSS Odisha, Puri, Govt. Of India & sri jagannath veda karmakanda mahavidyalaya, puri

**Number of volunteers-1** 