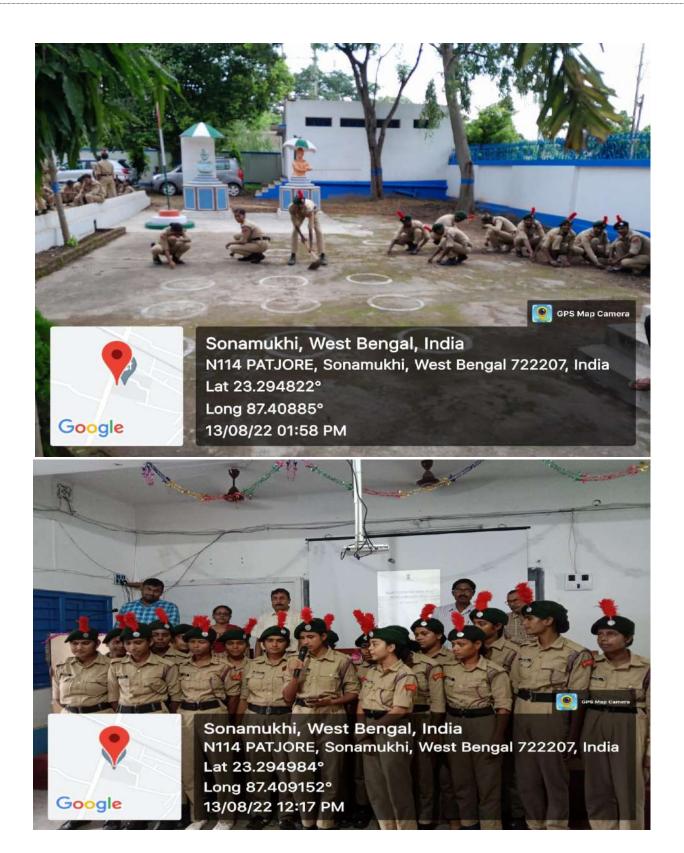

| 21 | 76th Independence Day Celebration<br>and Covid-19 Awareness Rally and<br>Fruit Distribution at Sonamukhi<br>Hospital. | Sonamukhi College | ANNUAL ACTIVITY | 15-08-2022 | 45 |
|----|-----------------------------------------------------------------------------------------------------------------------|-------------------|-----------------|------------|----|
| 22 | NCC Special Class                                                                                                     | Sonamukhi College | NCC UNIT        | 17-08-2022 | 42 |
| 23 | Obstacle Ground Preparation                                                                                           | Sonamukhi College | NCC UNIT        | 25-08-2022 | 34 |
| 24 | Trekking And Rappelling                                                                                               | Sonamukhi College | NCC UNIT        | 17-12-2022 | 34 |
| 25 | Birth Day Celebration of Netaji Subhas<br>Chandra Bose                                                                | Sonamukhi College | NCC UNT         | 23-01-2023 | 69 |
| 26 | Republic Day Celebration                                                                                              | Sonamukhi College | NCC UNIT        | 26-01-2023 | 61 |
| 27 | International Yoga Day Celebration                                                                                    | Sonamukhi College | NCC UNIT        | 21-06-2023 | 89 |

Associate NICE Officer Sensmuthi College Sonamulti, Bankura

Principal Sonamukhi College Sonamukhi, Bankura

- Title of the programme : 76<sup>th</sup> Independence Day Celebration and Covid-19 Awareness Rally and Fruit Distribution at Sonamukhi Hospital.
- Organized by: NCC Unit and Sonamukhi College
- Date of the programme: 15<sup>th</sup> August, 2022
- Funding Agency :Sonamukhi College
- Number of student participants : 45 Cadets
- Number of Teacher participated :08
- Place of extension / outreach activity : College campus and Sonamukhi Hospital

#### **❖** Aims and Objectives:

- > To show our solidarity towards the Nation.
- > To pay our tribute to our freedom fighters who laid down their lives for the country and its freedom.
- > To keep the love for India alive.
- ➤ To aware people about Dengue and Covid -19.
  - ❖ ProgrammeOutcome: Independence Day teaches students about the value of Independence as a nation, as a community. It is the day when we feel the love and patriotism for the country. Cadets will realize the importance of service to the nation, as they will learn about the sacrifices and struggles of the freedom fighters. It increases their self-awareness and sensitivity to others, teaching them to help others around them. It builds other essential traits, including patience, self-help, cooperation, self-discipline and self-confidence.