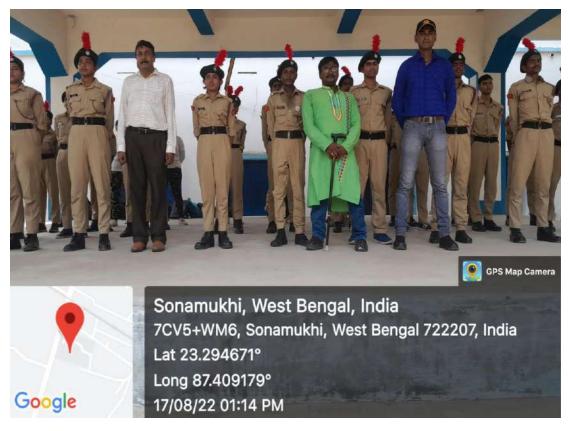

Al.

LT. SALIL BHUIN Associate MCC Officer Sonamulthi College Sonamulthi, Bantura Principal Sonamukhi Cellege Sonamukhi, Bankura • Title of the programme : NCC SPECIAL CLASS

Organized by : NCC UNIT OF SONAMUKHI

COLLEGE

• Date of the programme : 17<sup>th</sup> August, 2022

• Funding Agency :Sonamukhi College

• Number of student participants : 42 cadets participated

• Number of Teacher participated : 2

• Place of extension / outreach activity : Sonamukhi College

• Beneficiaries : NCC cadets of Sonamukhi College

#### **❖** Aims and Objectives:

- To encourage cadets for participation in various programmes through NCC.
- ➤ To encourage cadets to use this national platform for the betterment of future.
- ➤ To encourage NCC cadets to built personality and to become self depended.
- > To bring about behavioral changes and move towards a more active life style.
- > To encourage people to take up fitness activities such as running and sports in their daily life.
- ❖ **Programmeoutcome:**The cadets who attended the event created awareness on the need to maintain good habits and behavior through regular NCC classes.