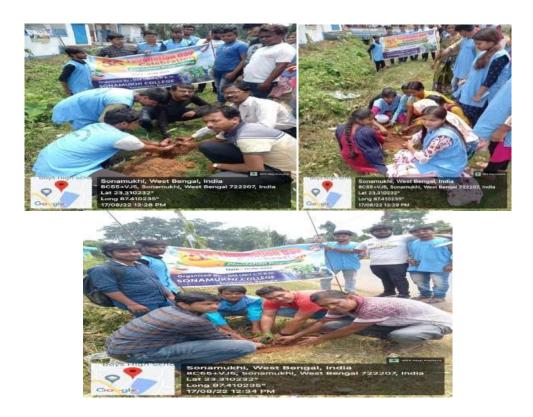

#### 1. College Foundation Day Celebration & Tree Plantation Programme.

Date: 17/08/2022

Organized by - NSS Unit Sonamukhi College

**Number of volunteers-20** 

Aim:

To plant a good number of saplings for environmental safety.

#### 4. Tree plantation program [NAAC peer team members].

Date: 09/09/2022

Organized by - NSS Unit Sonamukhi College

**Number of volunteers-25** 

Aim.

• To generate awareness in people about environment.