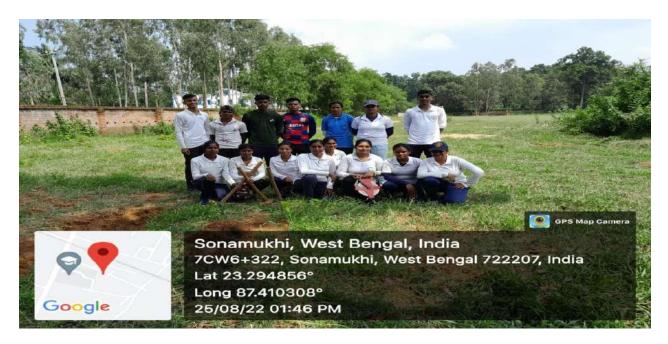

#### 4. NSS Special Camp

Date: 14/12/2022 - 20/12/2022

Organized by - NSS Unit Sonamukhi College

Theme: Youth Role in Clean India

**Number of volunteers-100** 

#### Aim:

- To involve volunteers for the sake of wellness of society, especially at the adopted villages.
- Generation of awareness through seminars.
- Blood Donation awareness.

#### Some Activities in NSS Special camp:-

- Inaugural programme.
- Tree plantation and Health camp at adopted village Muslo.
- Training on climb the Mountant.
- Tree plantation and health camp at adopted village Shiberbandh.
- Tree plantation and health camp at adopted village Churamonipur.
- Blood Donation Camp.
- Training on fire extinguisher.
- Yoga training program.
- Carate training program.
- Closing and cultural programme.

#### Inaugural programme Date: 14/12/2022