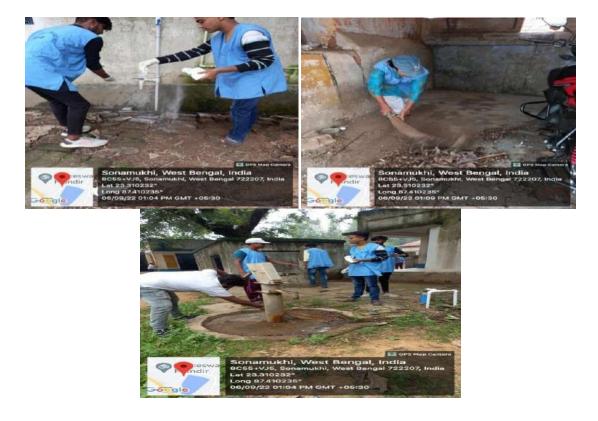

#### 2. Botanical Garden Cleaning.

Date: 06/09/2022

Organized by - NSS Unit Sonamukhi College

**Number of volunteers-15** 

Aim:

• Botanical garden is to keep all the medicinal plants there free from insects and create a healthy environment.

#### 3. Adopted Village Cleanliness Program(Muslo)

Date: 06/09/2022

Organized by – NSS Unit Sonamukhi College

**Number of volunteers-22** 

Aim:

• a platform for raising awareness on environmental issues as marine pollution.