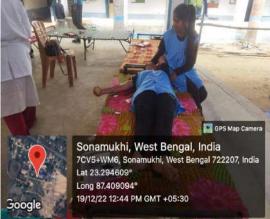

ee plantation and Health camp at adopted village Muslo.
- Training on climb the Mountant.
- Tree plantation and health camp at adopted village Shiberbandh.
- Tree plantation and health camp at adopted village Churamonipur.
- Blood Donation Camp.
- Training on fire extinguisher.
- Yoga training program.
- Carate training program.
- Closing and cultural programme.

#### **Photo Gallery**

#### Inaugural programme Date: 14/12/2022







## Tree plantation and Health camp at adopted village Muslo Date: 15/12/2022





Training on climbing the Mountant Date: 16/12/2022



#### Tree plantation and health camp at adopted village Shiber Bandh Date: 17/12/2022





## Tree plantation and health camp at adopted village Churamonipur Date: 18/12/2022





#### Blood Donation Camp Date: 19/12/2022





## Training on fire extinguishers Date: 19/12/2022





Yoga training program Date: 15/12/2022 - 20/12/2022





#### Carate training program Date: 15/12/22 -20/12/22





## Closing and cultural programme Date: 20/122022









#### 12. National Youth Day

Date: 12/01/2023

Organized by - NSS UnitSonamukhi College

**Number of volunteers-25** 

#### Aim:

• a better future for the country by motivating the youth and spreading the ideas of the Swami Vivekananda.



#### 13. Republic Day celebration

Date: 26/01/2023

Organized by - NSS UnitSonamukhi College

**Number of volunteers-30** 

#### Aim:

• To celebrate the Republic day of India, along with NSS volunteers of the college.



#### 14. National Integration Camp

Date: 18/02/2023-24/02/2023

Organized by - Ministry of Youth Affai