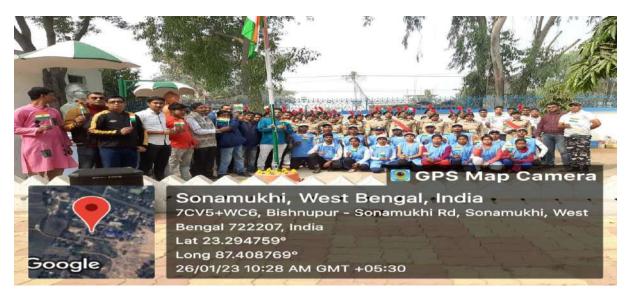

#### 13. Republic Day celebration

Date: 26/01/2023

Organized by - NSS UnitSonamukhi College

**Number of volunteers-30** 

#### Aim:

• To celebrate the Republic day of India, along with NSS volunteers of the college.