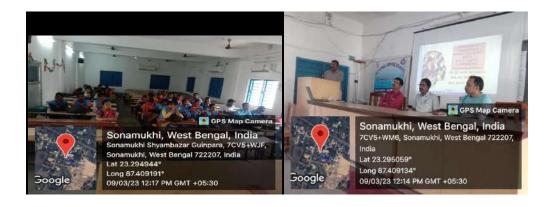

#### 15. Celebration of International Women Day

Date: 09/03/2023

Organized by - NSS UnitSonamukhi College

**Number of volunteers-20** 

#### Aim:

• The progress made towards achieving gender equality and women's empowerment.