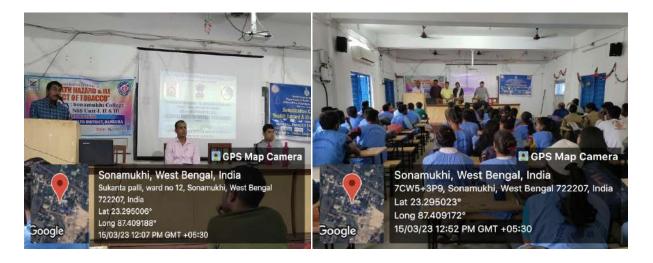

#### 16. Sensitization Campaign on "Health Hazard & ill effect of Tobacco"

Date: 15/03/2023

Organized by – NSS Unit Sonamukhi College & Bankura Health District

Number of volunteers-30

#### Aim:

• Discourages people from smoking & help people stop smoking.