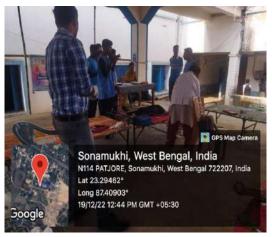

Tree plantation and Health camp at adopted village Muslo.
- Training on climb the Mountant.
- Tree plantation and health camp at adopted village Shiberbandh.
- Tree plantation and health camp at adopted village Churamonipur.
- Blood Donation Camp.
- Training on fire extinguisher.
- Yoga training program.
- Carate training program.
- Closing and cultural programme.

#### **Photo Gallery**

#### Inaugural programme Date: 14/12/2022







## Tree plantation and Health camp at adopted village Muslo Date: 15/12/2022





Training on climbing the Mountant Date: 16/12/2022



#### Tree plantation and health camp at adopted village Shiber Bandh Date: 17/12/2022





## Tree plantation and health camp at adopted village Churamonipur Date: 18/12/2022





#### Blood Donation Camp Date: 19/12/2022





## Training on fire extinguishers Date: 19/12/2022





Yoga training program Date: 15/12/2022 - 20/12/2022





#### Carate training program Date: 15/12/22 -20/12/22





## Closing and cultural programme Date: 20/122022









#### 12. National Youth Day

Date: 12/01/2023

Organized by - NSS UnitSonamukhi College

**Number of volunteers-25** 

#### Aim:

• a better future for the country by motivating the youth and spreading the ideas of the Swami Vivekananda.



#### 13. Republic Day celebration

Date: 26/01/2023

Organized by - NSS UnitSonamukhi College

**Number of volunteers-30** 

#### Aim:

• To celebrate the Republic day of India, along with NSS volunteers of the college.



#### 14. National Integration Camp

Date: 18/02/2023-24/02/2023

Organized by - Ministry of Youth Aff