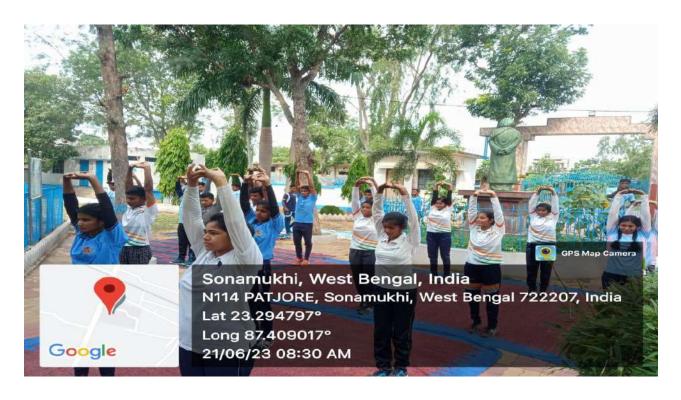

#### 18. International Yoga Day

Date: 21/06/2023

Organized by -NSS Unit Sonamukhi College

**Number of volunteers-20** 

#### Aim:

- To involve volunteers into the practice of yoga and make them understand its importance.
- Generation of awareness among people regarding importance of yoga.