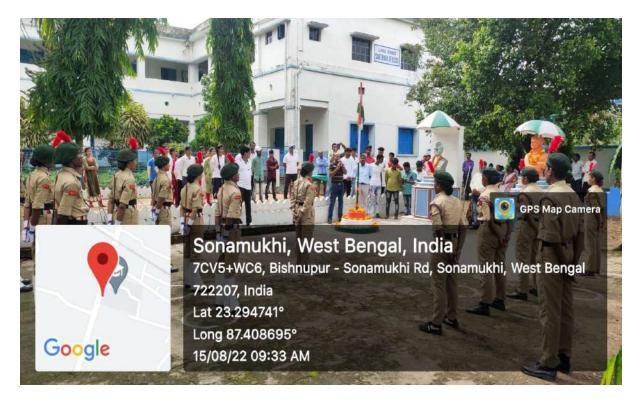

#### 1. College Foundation Day Celebration & Tree Plantation Programme.

Date: 17/08/2022

Organized by - NSS Unit Sonamukhi College

**Number of volunteers-20** 

Aim:

To plant a good number of saplings for environmental safety.

#### 4. Tree plantation program [NAAC peer team members].

Date: 09/09/2022

Organized by - NSS Unit Sonamukhi College

**Number of volunteers-25** 

Aim.

• To generate awareness in people about environment.