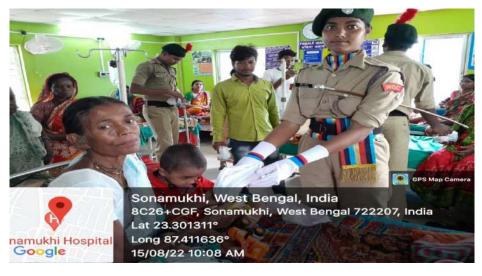

Associate NICE Officer Sensmuthi College Sonamulti, Bankura

Principal Sonamukhi College Sonamukhi, Bankura

- Title of the programme : 76<sup>th</sup> Independence Day Celebration and Covid-19 Awareness Rally and Fruit Distribution at Sonamukhi Hospital.
- Organized by: NCC Unit and Sonamukhi College
- Date of the programme: 15<sup>th</sup> August, 2022
- Funding Agency :Sonamukhi College
- Number of student participants : 45 Cadets
- Number of Teacher participated :08
- Place of extension / outreach activity : College campus and Sonamukhi Hospital

#### **❖** Aims and Objectives:

- > To show our solidarity towards the Nation.
- > To pay our tribute to our freedom fighters who laid down their lives for the country and its freedom.
- > To keep the love for India alive.
- ➤ To aware people about Dengue and Covid -19.
  - ❖ ProgrammeOutcome: Independence Day teaches students about the value of Independence as a nation, as a community. It is the day when we feel the love and patriotism for the country. Cadets will realize the importance of service to the nation, as they will learn about the sacrifices and struggles of the freedom fighters. It increases their self-awareness and sensitivity to others, teaching them to help others around them. It builds other essential traits, including patience, self-help, cooperation, self-discipline and self-confidence.