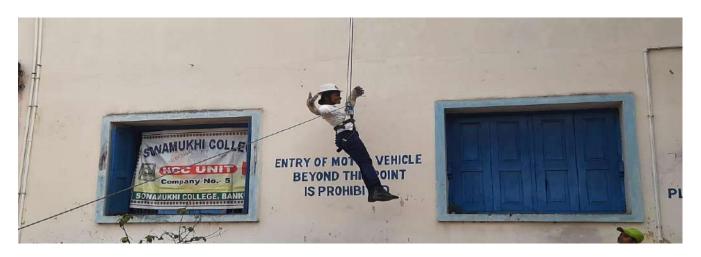

• Title of the programme : Trekking and Rappelling

Organized by : NCC Unit & DMA

Date of the programme: 17th December, 2022
 Funding Agency : Sonamukhi College

• Number of student participants : 34 cadets participated

• Number of Teacher participated : 4

• Place of extension / outreach activity : College campus

• Beneficiaries : Teachers & Cadets

#### **❖** Aims and Objectives:

- ➤ To promote national integration, camaraderie, and a spirit of adventure.
- ➤ To develop character, personality and ideals of selfless service.
- ➤ The cadets would become familiar with the culture of various places.

#### \* Programme outcome:

- Improve Fitness and Weight loss of the cadets.
- ➤ Trekking &Rapling enables the cadets to reduce the risk of diabetes, strokes, heart failures, and heart attacks.
- ➤ Trekking &Rapling enables cadets to grow leadership skills and enhance their character qualities.
- ➤ It would also build self-confidence, self-discipline and gain problem solving skills, leadership skills and enhance awareness about the environment.