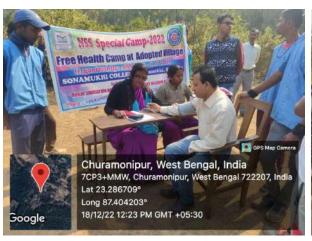

## Tree plantation and health camp at adopted village Churamonipur Date: 18/12/2022