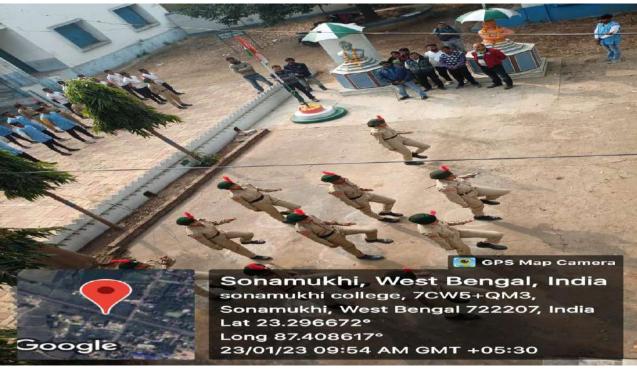

### Title of the programme:Birth Day Celebration of Netaji Subhas Chandra Bose

Organized by : NCC Unit and Sonamukhi College

• Date of the programme : 23<sup>rd</sup> January, 2023

• Funding Agency : Sonamukhi College

• Number of student participants :69 Cadets

• Number of Teacher participated : 08

# SONAMUKHI COLLEGE PO & P.S. Sonamukhi Dist Bankura West Bengal, India -722 207 AISHE: C.

NAAC B' 2022 AISHE : C-44762

|    | DATE - 23.01.2023 |               |
|----|-------------------|---------------|
|    | RAKESH GHOSH      | WB20SDA176495 |
| 2  | SAMIR GHOSH       | WB20SDA176504 |
| 3  | SUJOY GHOSH       | WB20SDA176507 |
| 4  | SABIR ALI KHAN    | WB20SDA176511 |
| 5  | PALLABI ROY       | WB20SWA176514 |
| 6  | TITHI ADAK        | WB20SWA176517 |
| 7  | RIMPA MODAK       | WB20SWA176519 |
| 8  | SATHI MONDAL      | WB20SWA176520 |
| 9  | RAKHI SHARMA      | W820SWA176524 |
| 10 | MOU RAJAK         | WB20SWA176527 |
| 11 | SANCHITA KARAK    | WB20SWA176528 |
| 12 | PRIYANKA GOSWAMI  | WB20SWA176529 |
| 13 | SURAJIT MAL       | WB21SDA176519 |
| 14 | SOHAM LOHAR       | WB21SDA176520 |
| 15 | SAGAR SARKAR      | WB21SDA176521 |
| 16 | PARTHA DEY        | WB21SDA176522 |
| 17 | SADRUL MONDAL     | WB21SDA176523 |
| 18 | SOMNATH ADHIKARI  | WB21SDA176524 |
| 19 | KAILASH BAGDI     | WB21SDA176527 |
| 20 | SOURAV GHOSH      | WB21SDA176528 |
| 21 | JAMUNA MAJUMDAR   | WB21SWA176529 |
| 22 | SHIPRA MONDAL     | WB21SWA176530 |
| 23 | RIYA BHUNIYA      | WB21SWA176531 |
| 24 | MAMON PARAMANIK   | WB21SWA176541 |
| 25 | RAKHI BAGDI       | WB21SDA176532 |
| 26 | MANASI MURMU      | WB21SWA176542 |
| 27 | SWAGATA MUKHERJEE | WB21SWA176543 |