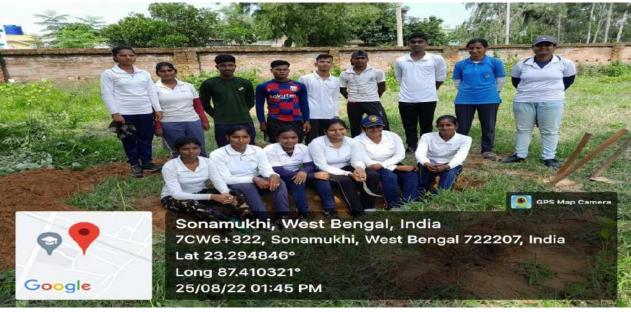

#### 4. NSS Special Camp

Date: 14/12/2022 - 20/12/2022

Organized by - NSS Unit Sonamukhi College

Theme: Youth Role in Clean India

**Number of volunteers-100** 

#### Aim:

- To involve volunteers for the sake of wellness of society, especially at the adopted villages.
- Generation of awareness through seminars.
- Blood Donation awareness.

#### Some Activities in NSS Special camp:-

- Inaugural programme.
- Tree plantation and Health camp at adopted village Muslo.
- Training on climb the Mountant.
- Tree plantation and health camp at adopted village Shiberbandh.
- Tree plantation and health camp at adopted village Churamonipur.
- Blood Donation Camp.
- Training on fire extinguisher.
- Yoga training program.
- Carate training program.
- Closing and cultural programme.

#### Inaugural programme Date: 14/12/2022