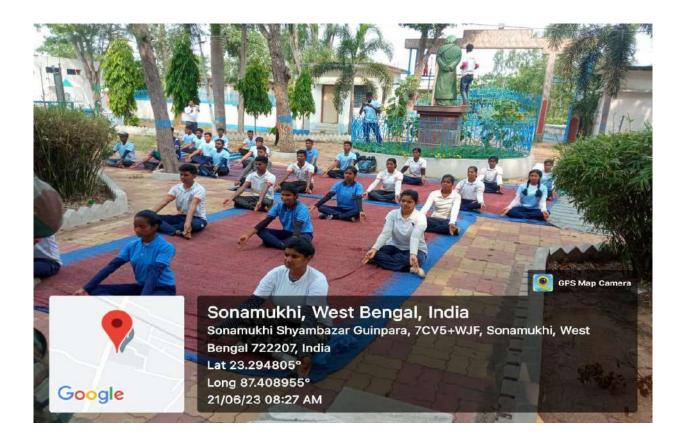

#### 18. International Yoga Day

Date: 21/06/2023

Organized by -NSS Unit Sonamukhi College

**Number of volunteers-20** 

#### Aim:

- To involve volunteers into the practice of yoga and make them understand its importance.
- Generation of awareness among people regarding importance of yoga.