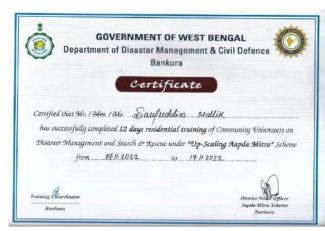

#### 10. Residential Training under the Scheme "Up-Scaling ApadaMitra"

Date:07.11.2022 - 19.11.2022

Organized by - Department of Disaster Management & Civil Defence, Bankura, Govt. Of

**West Bengal** 

Number of volunteers- 4