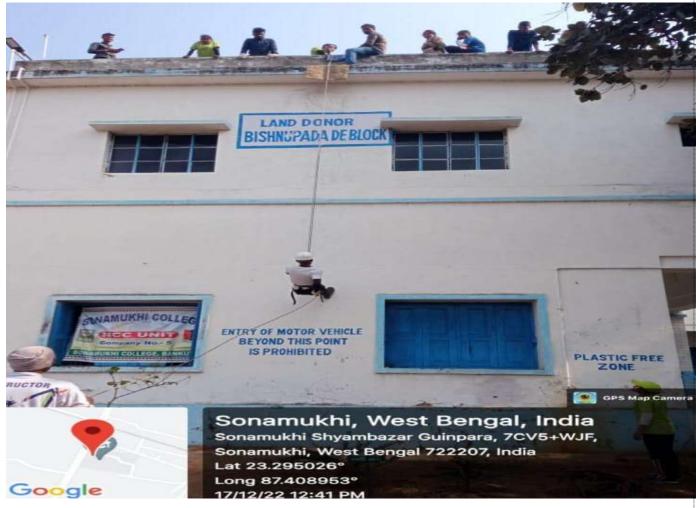

• Title of the programme : Trekking and Rappelling

Organized by : NCC Unit & DMA

Date of the programme: 17th December, 2022
 Funding Agency : Sonamukhi College

• Number of student participants : 34 cadets participated

• Number of Teacher participated : 4

• Place of extension / outreach activity : College campus

• Beneficiaries : Teachers & Cadets

#### **❖** Aims and Objectives:

- ➤ To promote national integration, camaraderie, and a spirit of adventure.
- ➤ To develop character, personality and ideals of selfless service.
- ➤ The cadets would become familiar with the culture of various places.

#### \* Programme outcome:

- Improve Fitness and Weight loss of the cadets.
- ➤ Trekking &Rapling enables the cadets to reduce the risk of diabetes, strokes, heart failures, and heart attacks.
- ➤ Trekking &Rapling enables cadets to grow leadership skills and enhance their character qualities.
- ➤ It would also build self-confidence, self-discipline and gain problem solving skills, leadership skills and enhance awareness about the environment.