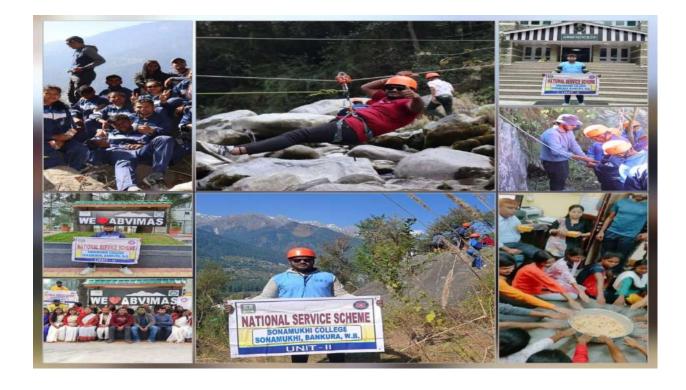

#### 9. Adventure Camp, Manali

Date:27.10.2022 - 05.11.2022

Organized by - Ministry of Youth Affairs & Sports, Regional Directorate of NSS Manali,

Himachal Prades, Govt. Of India

**Number of volunteers-1** 

#### 4. NSS Special Camp

Date: 14/12/2022 - 20/12/2022

Organized by - NSS Unit Sonamukhi College

Theme: Youth Role in Clean India

**Number of volunteers-100** 

#### Some Activities in NSS Special camp:-

- Inaugural programme.
- Tree plantation and Health camp at adopted village Muslo.
- Training on climb the Mountant.
- Tree plantation and health camp at adopted village Shiberbandh.
- Tree plantation and health camp at adopted village Churamonipur.
- Blood Donation Camp.
- Training on fire extinguisher.
- Yoga training program.
- Carate training program.
- Closing and cultural programme.

#### **Photo Gallery**

#### Inaugural programme Date: 14/12/2022

## Tree plantation and Health camp at adopted village Muslo Date: 15/12/2022

Training on climbing the Mountant Date: 16/12/2022