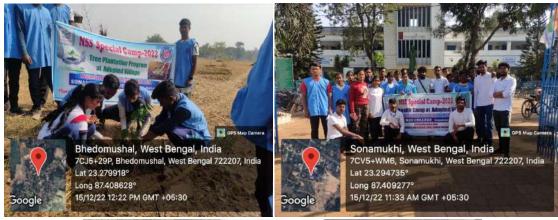

#### Some Activities in NSS Special camp:-

- Inaugural programme.
- Tree plantation and Health camp at adopted village Muslo.
- Training on climb the Mountant.
- Tree plantation and health camp at adopted village Shiberbandh.
- Tree plantation and health camp at adopted village Churamonipur.
- Blood Donation Camp.
- Training on fire extinguisher.
- Yoga training program.
- Carate training program.
- Closing and cultural programme.

## Tree plantation and Health camp at adopted village Muslo Date: 15/12/2022

Training on climbing the Mountant Date: 16/12/2022