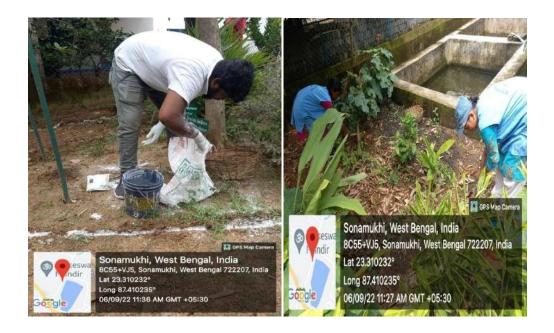

#### 2. Botanical Garden Cleaning.

Date: 06/09/2022

Organized by - NSS Unit Sonamukhi College

**Number of volunteers-15** 

Aim:

• Botanical garden is to keep all the medicinal plants there free from insects and create a healthy environment.

#### 3. Adopted Village Cleanliness Program(Muslo)

Date: 06/09/2022

Organized by – NSS Unit Sonamukhi College

**Number of volunteers-22** 

Aim:

• a platform for raising awareness on environmental issues as marine pollution.